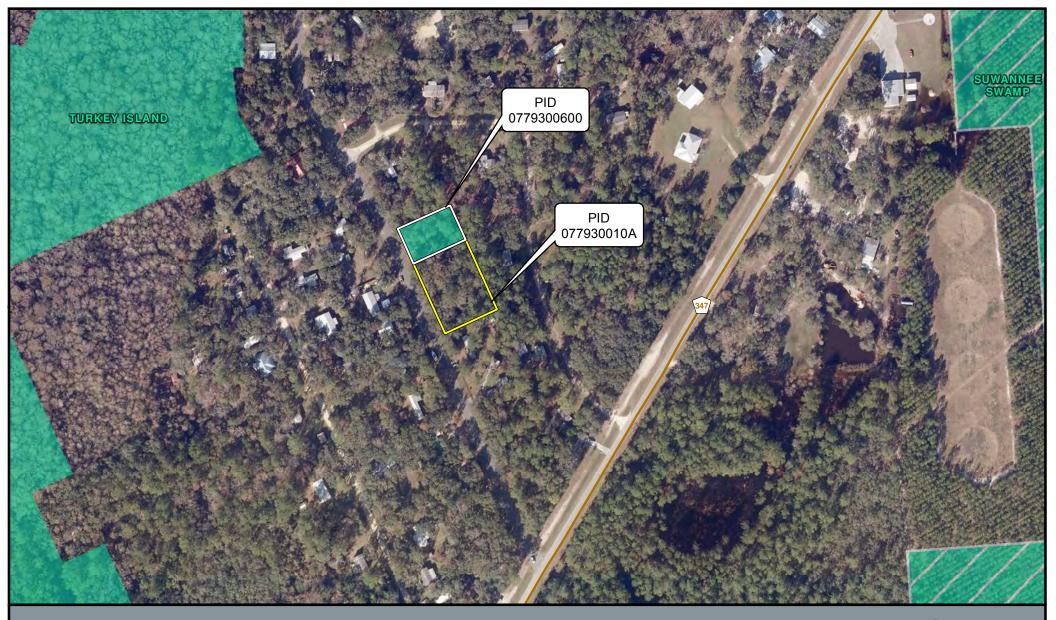

SRWMD Turkey Island

Barton Parcel

SRWMD Ownership

SRWMD Conservation Easement

## SRWMD - Barton Adjacency Map Levy County

100

Feet

0

200

Note: This map was created by the Suwannee River Water Management District (SRWMD) to be used for planning purposes only. SRWMD shall not be held liable for any injury or damage caused by the use of data distributed as a public records request regardless of their use or application. SRWMD does not guarantee the accuracy, or suitability for any use of these data, and no warranty is expressed or implied. For more information please contact the SRWMD at 386-362-1001. Map Created 12/10/2024